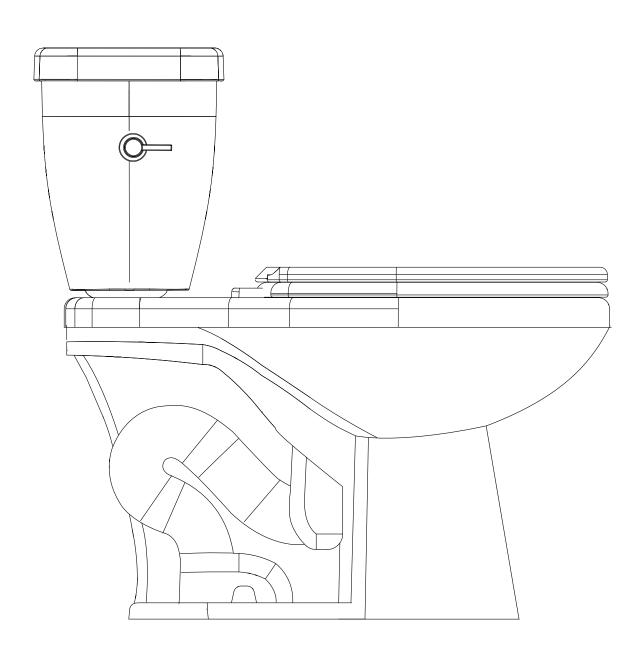

Drawing Title: EcoLogic Sentinel 1.28 Elongated - Side View

**Drawing #:** EcoLogic\_128\_N2235T&N2235EB

**Scale:** 1 to 5