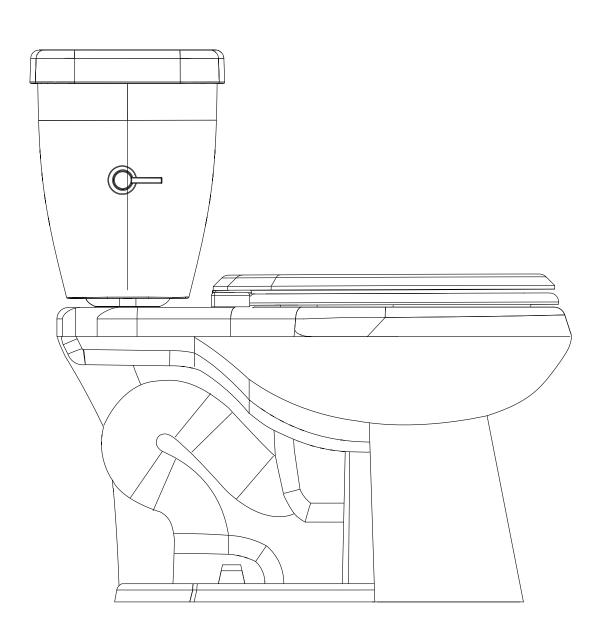

**Drawing Title:** EcoLogic Sentinel 1.28 Round- Side View

**Drawing #:** EcoLogic\_128\_N2235T&N2235RB

**Scale:** 1 to 5