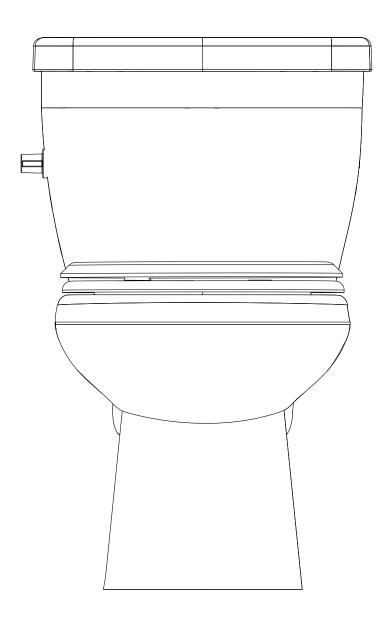

**Drawing Title:** EcoLogic Sentinel 1.28 Round- Front View

**Drawing #:** EcoLogic\_128\_N2235T&N2235RB

**Scale:** 1 to 5