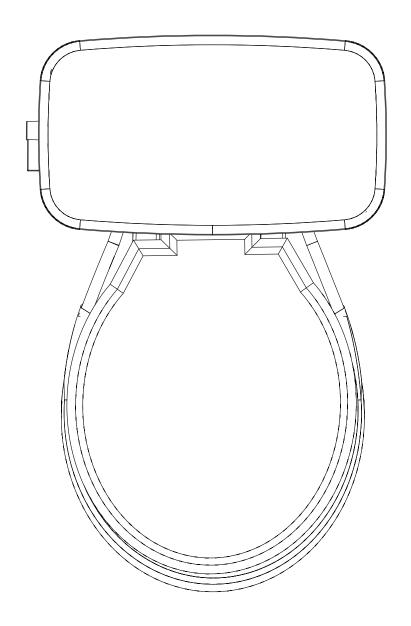

**Drawing Title:** EcoLogic Sentinel 1.28 Round-Top View

**Drawing #:** EcoLogic\_128\_N2235T&N2235RB

**Scale:** 1 to 5