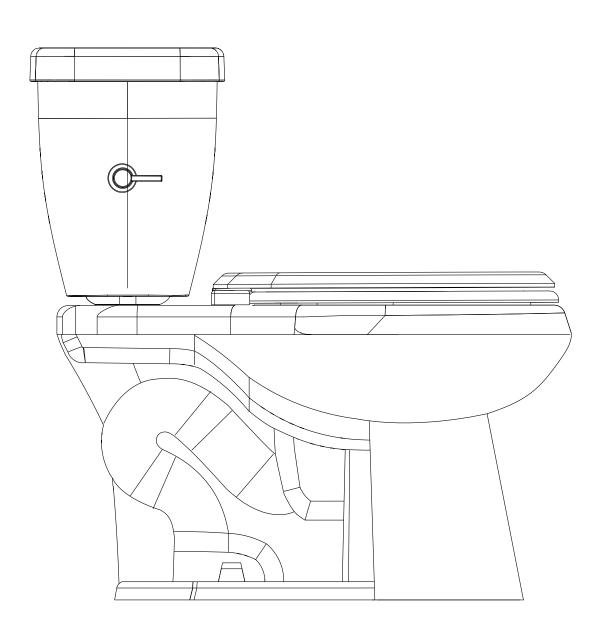

**Drawing Title:** EcoLogic Sentinel 1.28 Round- Side View

**Drawing #:** EcoLogic\_128\_N2235T&N2235RB

**Scale:** 1 to 5