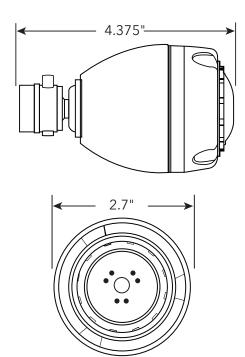

#### **MEASUREMENTS**

\*WARRANTY DETAILS: Niagara Conservation™ guarantees to the original purchaser or recipient of an aerator or showerhead that it is free from defects in material and workmanship for a period of 10 years. Niagara will, at our choice, replace any part of the aerator or showerhead which is, in our opinion, defective provided that the product has not been abused, misused, altered, or damaged after its purchase. This includes damage due to the use of tools or harsh chemicals. Call Niagara for complete warranty details.