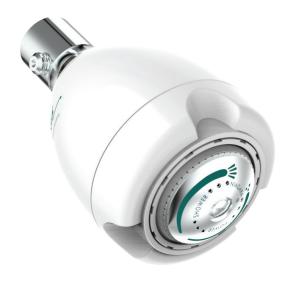

## **FEATURES**

- Three Spray Settings: 9-Jet Spray, Shower and Combo
- Non-removable flow compensator
- Non-aerated spray means less temperature loss with maximum energy savings
- Even, vacillating motion with a large spray diameter
- Steady stream with a large spray diameter
- Patented Equiforce<sup>™</sup> Technology guarantees a consistent flow rate across a wide range of pressure
- 10 year warranty

#### **SPECIFICATIONS**

| Item Number | Flow Rate | Finish | Spray      |
|-------------|-----------|--------|------------|
| N2915-V     | 1.5 GPM   | White  | 3 Function |
| N2920-V     | 2.0 GPM   | White  | 3 Function |

**Technology:** Equiforce<sup>™</sup>

**Materials:** Body: Durable ABS plastic with metal ball joint **ASME/CSA Certified:** ASME A112.18.1 / CSA B125.1