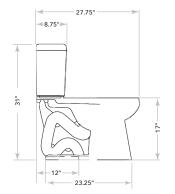

## 0.5/0.8 GPF DUAL FLUSH TOILET

Compact Elongated Bowl with 12" Rough-In

#### **SPECIFICATIONS**

Materials: Vitreous China Finish Color: White

Codes/Standards:

ASME A112.19.2/CSA B45.1

DOE - Energy Policy Act 1992

California Energy Commission (CEC)

ICC/ANSI A117.1

### **MEASUREMENTS**

| BULK PACKAGING                 |                               |
|--------------------------------|-------------------------------|
| N7737EB Compact Elongated Bowl |                               |
| UPC Code                       | 732291773713                  |
| Packaging Type                 | Kraft Corrugated              |
| Packaging<br>Dimensions        | 15.5" W<br>17.5" H<br>28.5" D |
| Packaging Weight               | 51.2 lbs                      |
| Skid Quantity                  | 18 or 12                      |
| N7747T-DF Tank                 |                               |
| UPC Code                       | 732291774727                  |
| Packaging Type                 | Kraft Corrugated              |
| Packaging<br>Dimensions        | 9" W<br>17.5" H<br>17" D      |
| Packaging Weight               | 32.8 lbs                      |
| Skid Quantity                  | 30                            |