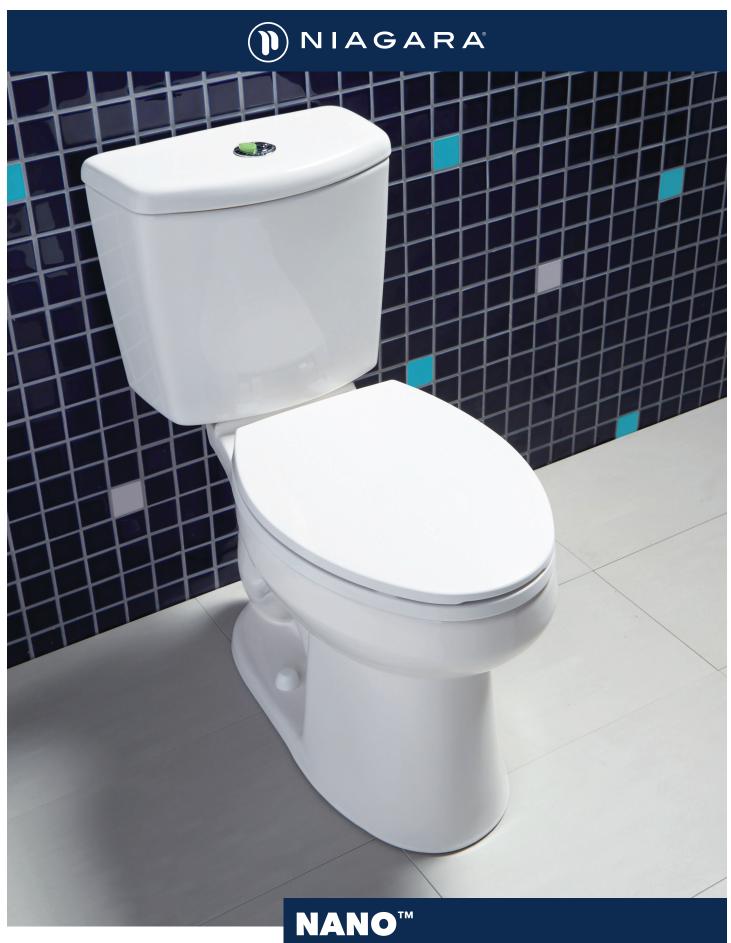

# **NANO**<sup>TM</sup>

## 0.5/0.8 GPF DUAL FLUSH TOILET

Compact Elongated Bowl with 12" Rough-In

#### **FEATURES**

- Quiet, powerful flush delivered with a patented Stealth® flush chamber and air transfer system
- Reliable standard Fluidmaster fill valve
- One flush thoroughly evacuates the bowl every time, eliminating double flushing
- Compact elongated shape offers comfort while occupying the same space as a round bowl
- Two-piece toilet
- Stylish, inconspicuous and durable flush button
- No flapper to cause leakage
- Meets ADA Height Requirements