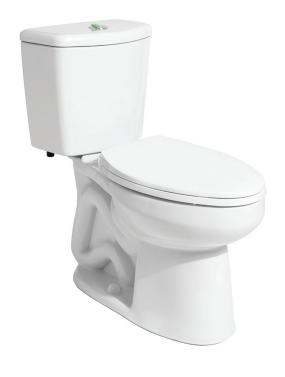

0.5/0.8 GPF Dual Flush Toilet Compact Elongated Bowl with 12" Rough-In

## 0.5/0.8 GPF DUAL FLUSH TOILET

Compact Elongated Bowl with 12" Rough-In