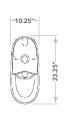

## 0.5/0.8 GPF DUAL FLUSH TOILET

Compact Elongated Bowl with 12" Rough-In

#### **SPECIFICATIONS**

Materials: Vitreous China Finish Color: White

Codes/Standards:

ASME A112.19.2/CSA B45.1

DOE - Energy Policy Act 1992

California Energy Commission (CEC)

ICC/ANSI A117.1

### **MEASUREMENTS**

| BULK PACKAGING                 |                               |
|--------------------------------|-------------------------------|
| N7737EB Compact Elongated Bowl |                               |
| UPC Code                       | 732291773713                  |
| Packaging Type                 | Kraft Corrugated              |
| Packaging<br>Dimensions        | 15.5" W<br>17.5" H<br>28.5" D |
| Packaging Weight               | 51.2 lbs                      |
| Skid Quantity                  | 18 or 12                      |
| N7747T-DF Tank                 |                               |
| UPC Code                       | 732291774727                  |
| Packaging Type                 | Kraft Corrugated              |
| Packaging<br>Dimensions        | 9" W<br>17.5" H<br>17" D      |
| Packaging Weight               | 32.8 lbs                      |
| Skid Quantity                  | 30                            |