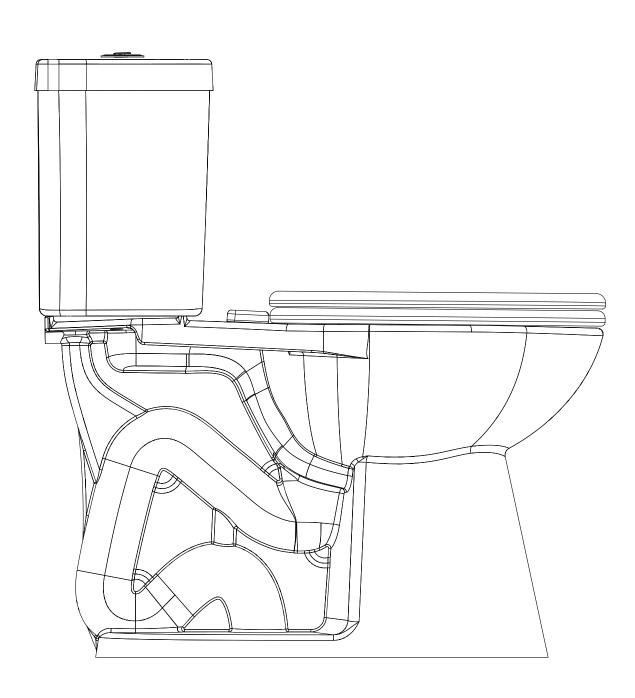

NO WASTE.

**Drawing Title:** Stealth Dual Flush Elongated - Side View

**Drawing #:** Stealth\_DF\_EB\_N7717&N7714T-DF

**Scale:** 1 to 5