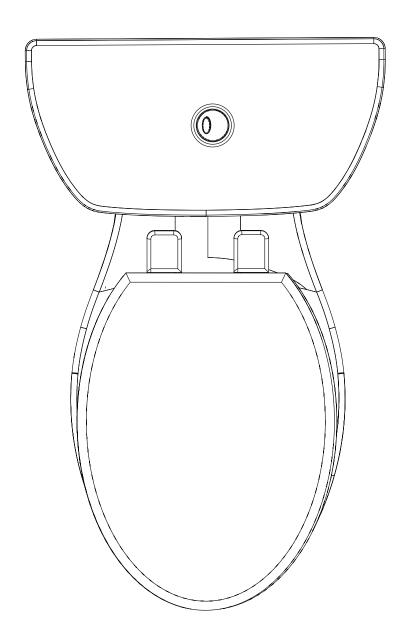

**Drawing Title:** Stealth Dual Flush Elongated - Top View

**Drawing #:** Stealth\_DF\_EB\_N7717&N7714T-DF

**Scale:** 1 to 5