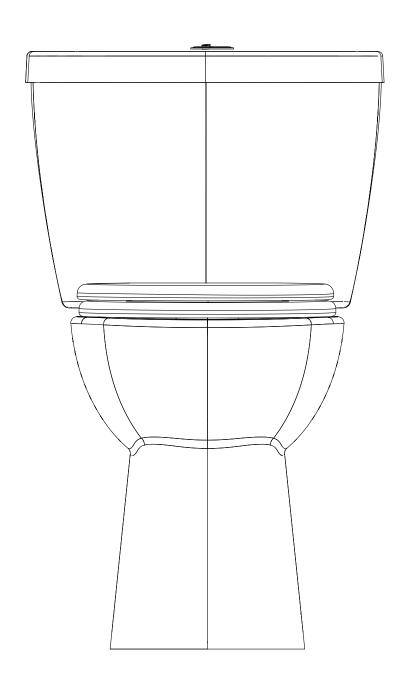

STEALTH® HIGH-POWER. LOW-MAINTENANCE. NO WASTE. **Drawing Title:** Stealth Dual Flush Elongated - Front View

**Drawing #:** Stealth\_DF\_EB\_N7717&N7714T-DF

**Scale:** 1 to 5