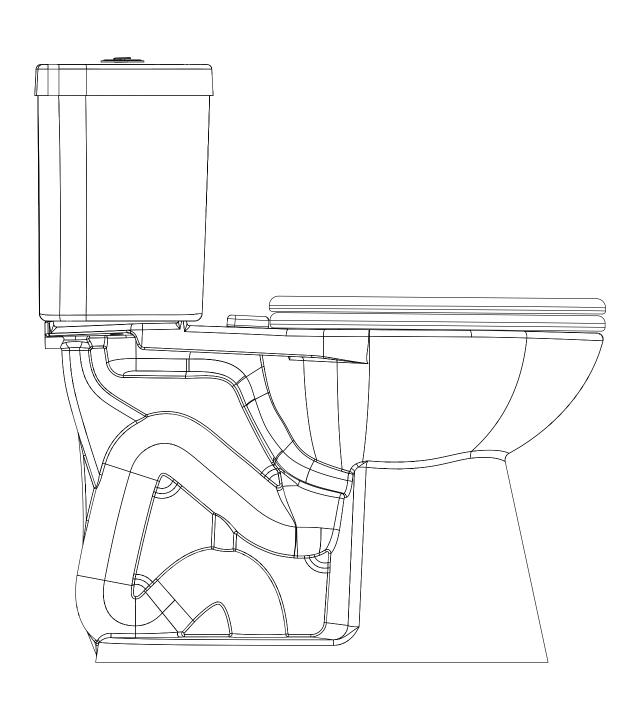

**Drawing Title:** Stealth Dual Flush Elongated - Side View

**Drawing #:** Stealth\_DF\_EB\_N7717&N7714T-DF

**Scale:** 1 to 5