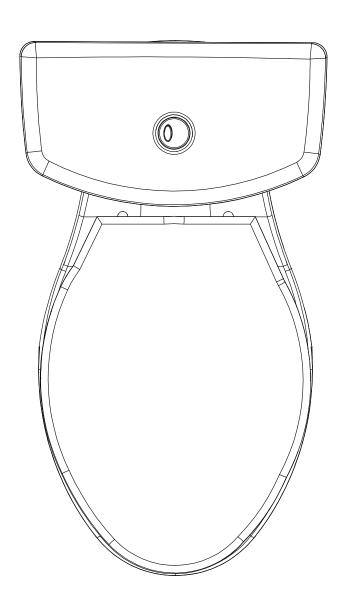

**Drawing Title:** Stealth Nano Compact Dual Flush - Top View

**Drawing #:** Stealth\_DF\_EB\_N7737EB&N7747T-DF

**Scale:** 1 to 5