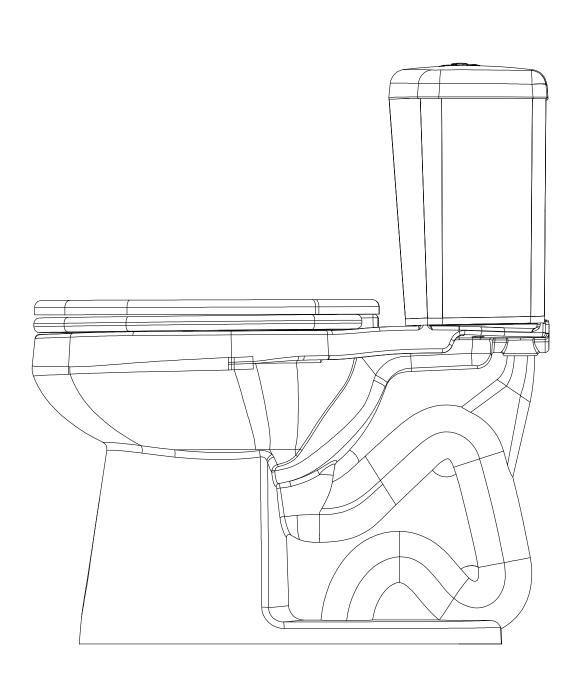

niagaracorp.com | 888.733.0197 | info@niagaracorp.com

REV. DATE: 06/25/20

**Drawing Title:** Stealth Nano Compact Dual Flush - Side View

**Drawing #:** Stealth\_DF\_EB\_N7737EB&N7747T-DF

**Scale:** 1 to 5