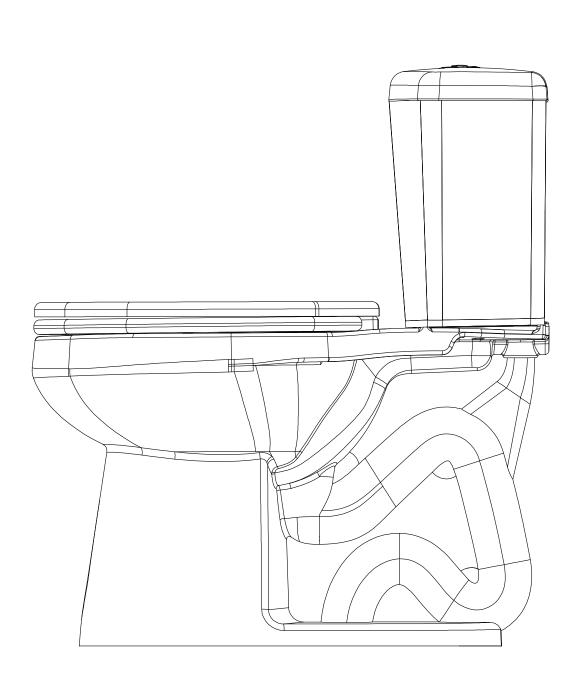

REV. DATE: 01/23/17

**Drawing Title:** Stealth Nano Dual Flush - Side View

**Drawing #:** Stealth\_DF\_EB\_N7737EB&N7747T-DF

**Scale:** 1 to 5