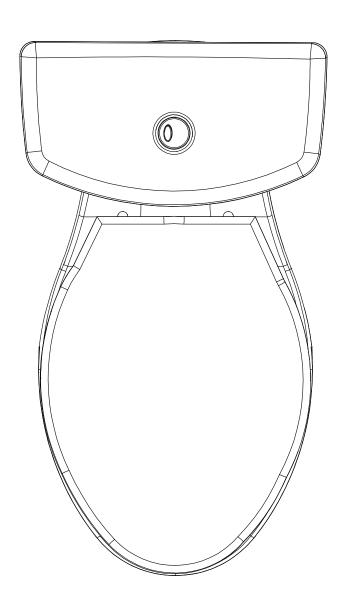

**Drawing Title:** Stealth Nano Dual Flush - Top View

**Drawing #:** Stealth\_DF\_EB\_N7737EB&N7747T-DF

**Scale:** 1 to 5