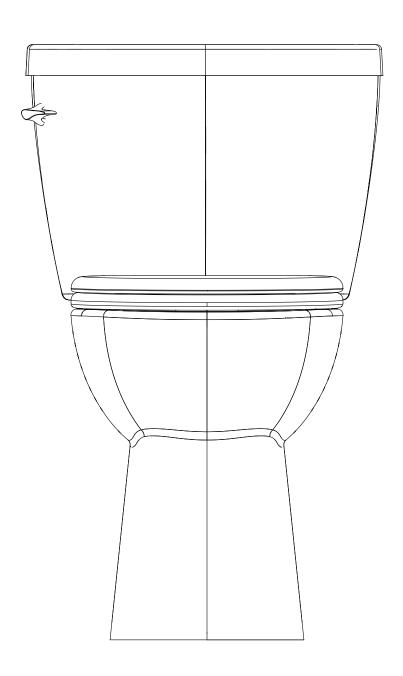

**Drawing Title:** Stealth Side Handle Elongated - Front View

**Drawing #:** Stealth\_SFH\_EB\_N7717&N7714TFH

**Scale:** 1 to 5