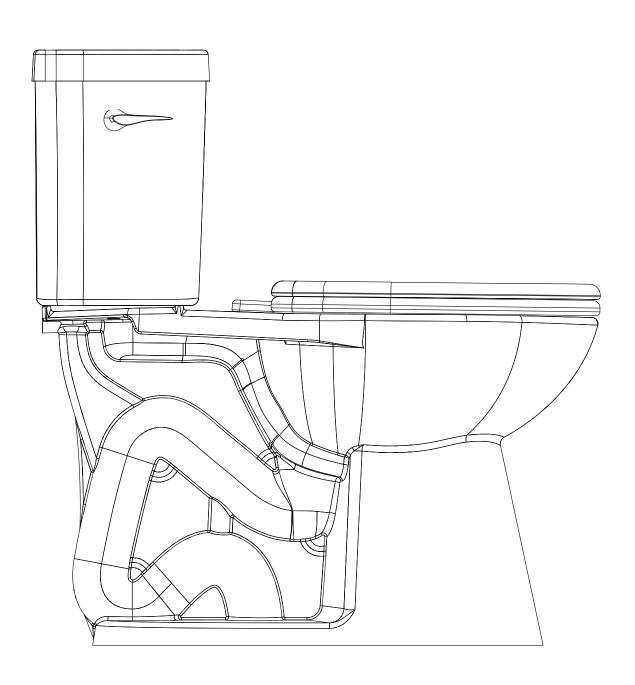

REV. DATE: 06/25/20

**Drawing Title:** Stealth Side Handle Elongated - Side View

**Drawing #:** Stealth\_SFH\_EB\_N7717&N7714TFH

**Scale:** 1 to 5