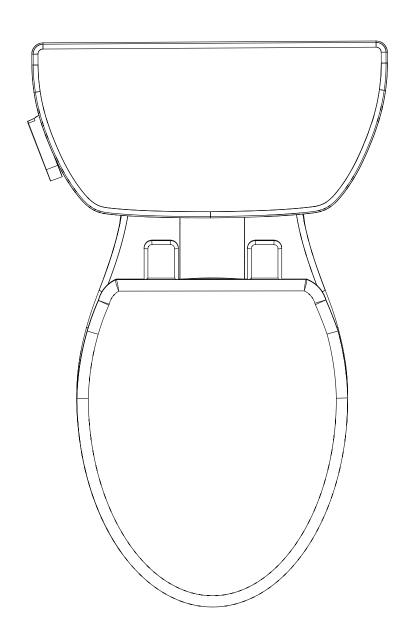

**Drawing Title:** Stealth Side Handle Elongated - Top View

**Drawing #:** Stealth\_SFH\_EB\_N7717&N7714TFH

**Scale:** 1 to 5