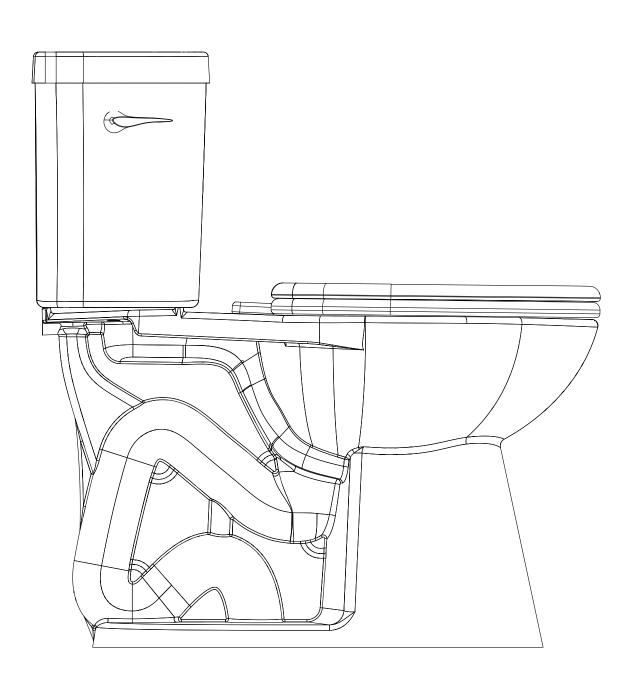

**Drawing Title:** Stealth Side Handle Elongated - Side View

**Drawing #:** Stealth\_SFH\_EB\_N7717&N7714TFH

**Scale:** 1 to 5