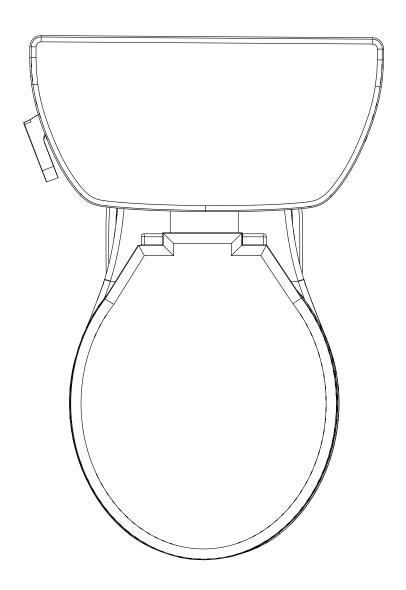

**Drawing Title:** Stealth Side Handle Round - Top View

**Drawing #:** Stealth\_SFH\_RB\_N7716&N7714TFH

**Scale:** 1 to 5