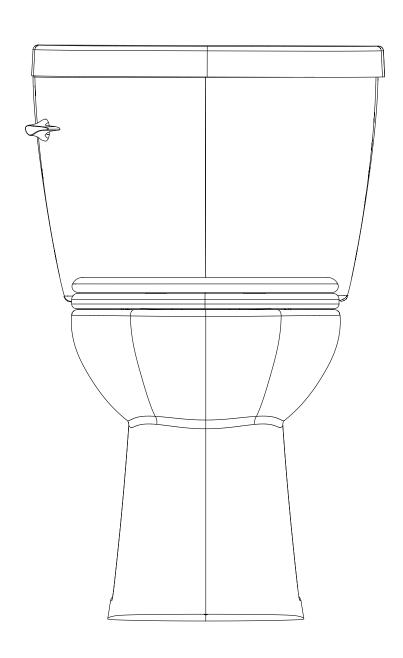

**Drawing Title:** Stealth Side Handle Round - Front View

**Drawing #:** Stealth\_SFH\_RB\_N7716&N7714TFH

**Scale:** 1 to 5