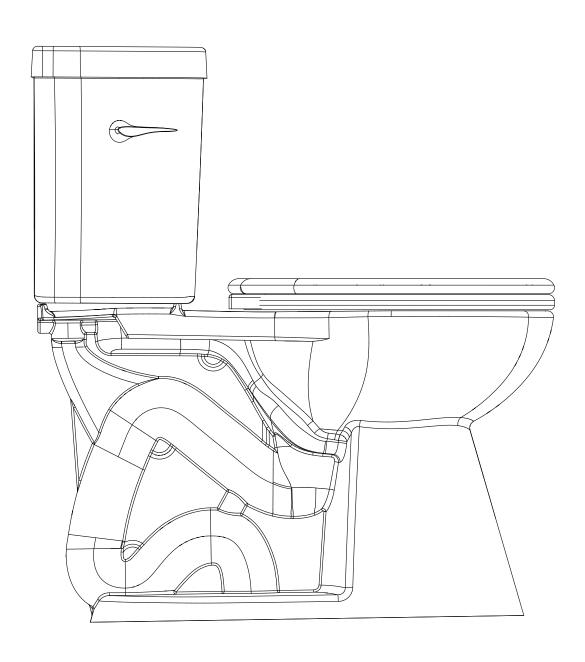

**Drawing Title:** Stealth Side Handle Round - Side View

**Drawing #:** Stealth\_SFH\_RB\_N7716&N7714TFH

**Scale:** 1 to 5