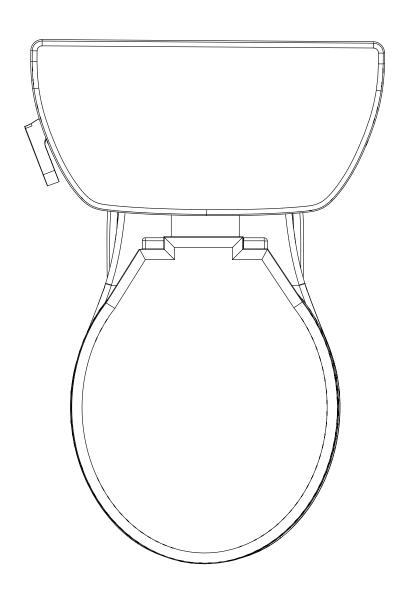

**Drawing Title:** Stealth Side Handle Round - Top View

**Drawing #:** Stealth\_SFH\_RB\_N7716&N7714TFH

**Scale:** 1 to 5