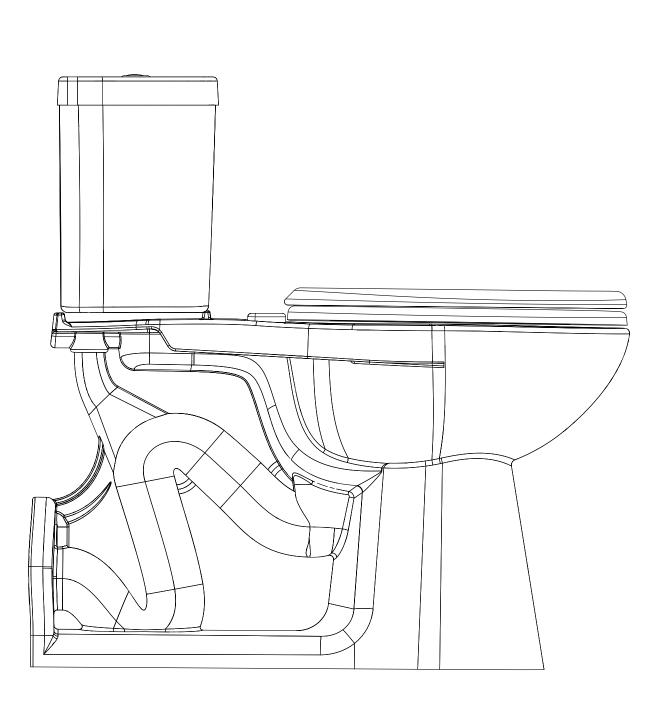

NIAGARA

niagaracorp.com 800.831.8383 nfo@niagaracorp.com

REV. DATE: 09/22/16

Drawing Title: Stealth Single Flush Rear Outlet - Side View

Drawing #: Stealth\_SF\_EBR\_N7799&N7799T

Scale: 1 to 5