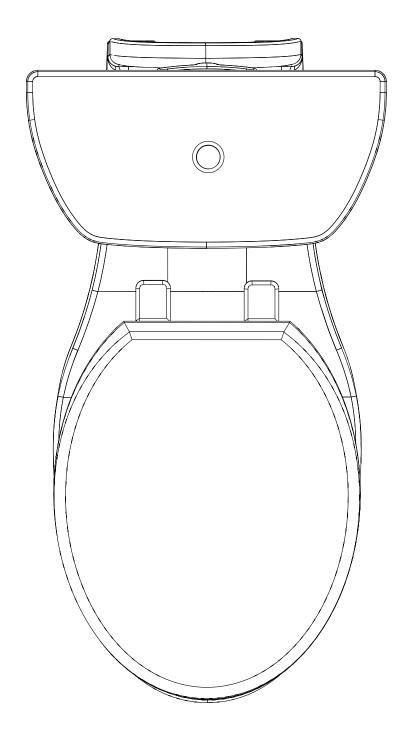

Drawing Title: Stealth Single Flush Rear Outlet - Top View

Drawing #: Stealth\_SF\_EBR\_N7799&N7799T

Scale: 1 to 5