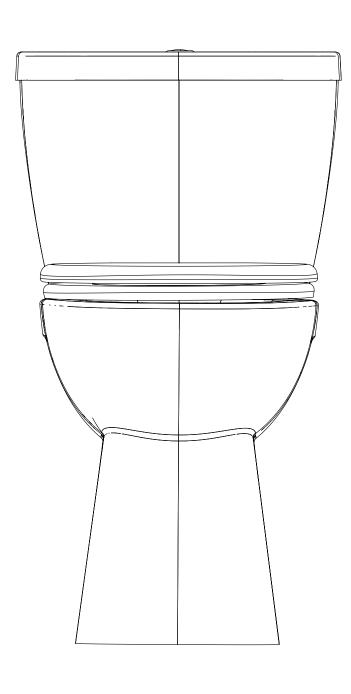

# **D**

NIAGARA CONSERVATION®

niagaracorp.com 800.831.8383 Ifo@niagaracorp.com

REV. DATE: 09/22/16

Drawing Title: Stealth Single Flush Rear Outlet - Front View

Drawing #: Stealth\_SF\_EBR\_N7799&N7799T

Scale: 1 to 5