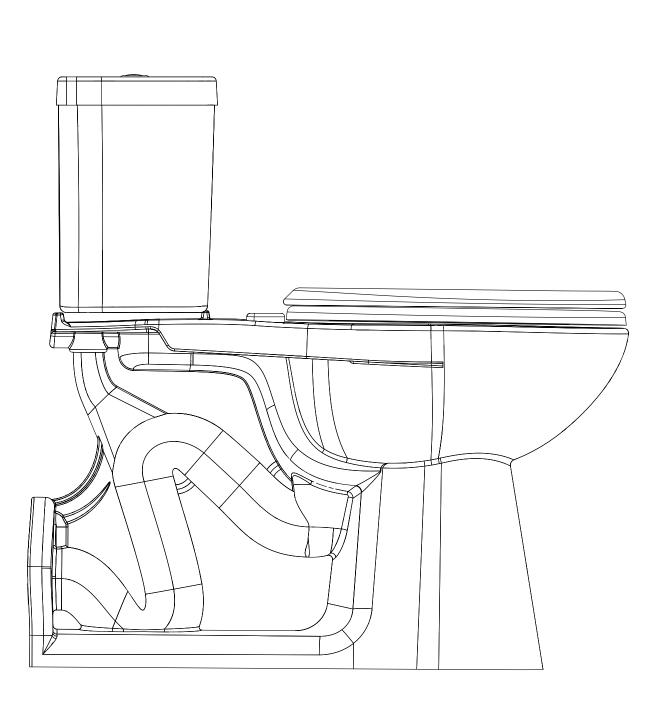

Drawing Title: Stealth Single Flush Rear Outlet - Side View

Drawing #: Stealth\_SF\_EBR\_N7799&N7799T

Scale: 1 to 5