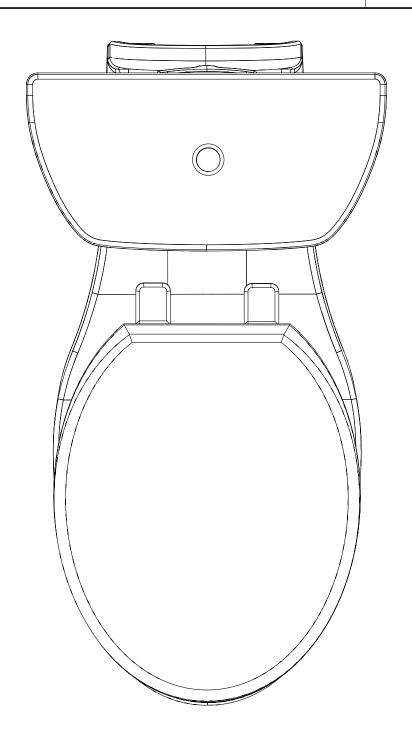

**Drawing Title:** Stealth Single Flush Rear Outlet - Top View

**Drawing #:** Stealth\_SF\_EBR\_N7799&N7799T

**Scale:** 1 to 5