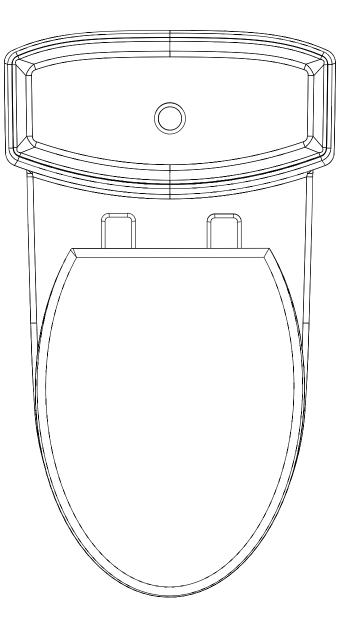

Drawing #: Stealth\_SF\_EB\_N7711

**Scale:** 1 to 5

| PROPRIETARY AND<br>CONFIDENTIAL                                                                                                                                                                                                                               | SUBMITTER INFORMATION | PROJECT INFORMATION | <b>.</b>                                                 |
|---------------------------------------------------------------------------------------------------------------------------------------------------------------------------------------------------------------------------------------------------------------|-----------------------|---------------------|----------------------------------------------------------|
| The design, concept,<br>drawing and or data<br>expressed here-in are<br>proprietary and may not<br>be used, produced, copied<br>or shared with others, in<br>whole or in part. It is<br>expressly prohibited<br>without the written<br>permission of Niagara. | Submitted By:         | POC:                | STEALTH®<br>HIGH-POWER.<br>LOW-MAINTENANCE.<br>NO WASTE. |
|                                                                                                                                                                                                                                                               | Address 1:            | Address 1:          |                                                          |
|                                                                                                                                                                                                                                                               | Address 2:            | Address 2:          |                                                          |
|                                                                                                                                                                                                                                                               | City:                 | City:               |                                                          |
|                                                                                                                                                                                                                                                               | State: Zip:           | State: Zip:         |                                                          |