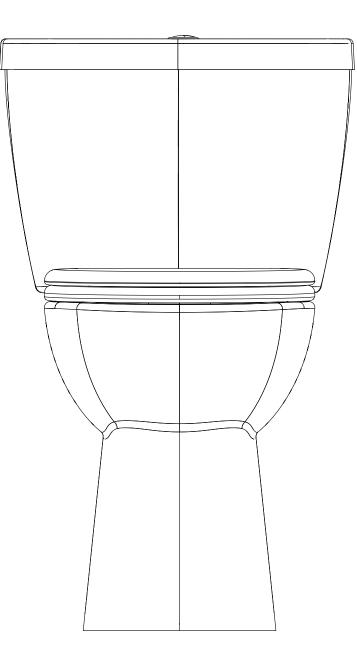

**Scale:** 1 to 5

niagaracorp.com | 888.733.0197 | info@niagaracorp.com

**NIAGARA** 

Drawing Title: Stealth Single Flush Elongated - Front View

Drawing #: Stealth\_SF\_EB\_N7717&N7714

**Scale:** 1 to 5

| PROPRIETARY AND<br>CONFIDENTIAL                                                                                                                           | SUBMITTER INFORMATION | PROJECT INFORMATION | í.                            |  |
|-----------------------------------------------------------------------------------------------------------------------------------------------------------|-----------------------|---------------------|-------------------------------|--|
| The design, concept,<br>drawing and or data<br>expressed here-in are<br>proprietary and may not<br>be used, produced, copied<br>or shared with others, in | Submitted By:         | POC:                | $(\overline{0})$              |  |
|                                                                                                                                                           | Address 1:            | Address 1:          |                               |  |
|                                                                                                                                                           | Address 2:            | Address 2:          | STEALTH®<br>HIGH-POWER.       |  |
| whole or in part. It is<br>expressly prohibited<br>without the written                                                                                    | City:                 | City:               | LOW-MAINTENANCE.<br>NO WASTE. |  |
| permission of Niagara.                                                                                                                                    | State: Zip:           | State: Zip:         |                               |  |

niagaracorp.com | 888.733.0197 | info@niagaracorp.com

REV. DATE: 06/25/20