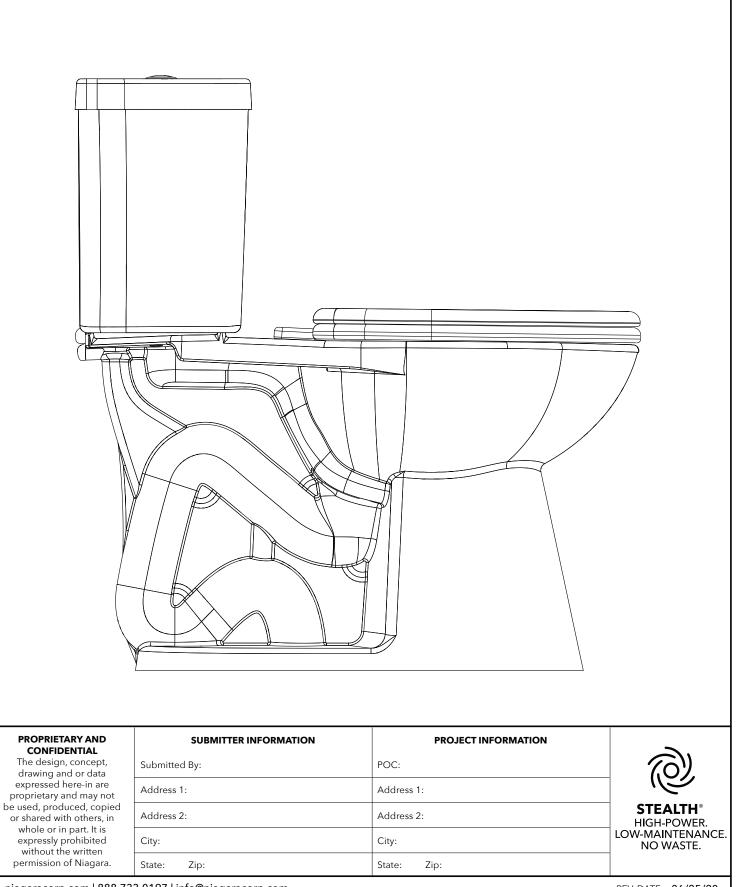

**Scale:** 1 to 5

niagaracorp.com | 888.733.0197 | info@niagaracorp.com

**NIAGARA** 

Drawing Title: Stealth Single Flush Elongated - Front View

Drawing #: Stealth\_SF\_EB\_N7717&N7714

**Scale:** 1 to 5

| PROPRIETARY AND<br>CONFIDENTIAL                                                                                                                           | SUBMITTER INFORMATION | PROJECT INFORMATION | í.                            |  |
|-----------------------------------------------------------------------------------------------------------------------------------------------------------|-----------------------|---------------------|-------------------------------|--|
| The design, concept,<br>drawing and or data<br>expressed here-in are<br>proprietary and may not<br>be used, produced, copied<br>or shared with others, in | Submitted By:         | POC:                | $(\overline{0})$              |  |
|                                                                                                                                                           | Address 1:            | Address 1:          |                               |  |
|                                                                                                                                                           | Address 2:            | Address 2:          | STEALTH®<br>HIGH-POWER.       |  |
| whole or in part. It is<br>expressly prohibited<br>without the written                                                                                    | City:                 | City:               | LOW-MAINTENANCE.<br>NO WASTE. |  |
| permission of Niagara.                                                                                                                                    | State: Zip:           | State: Zip:         |                               |  |