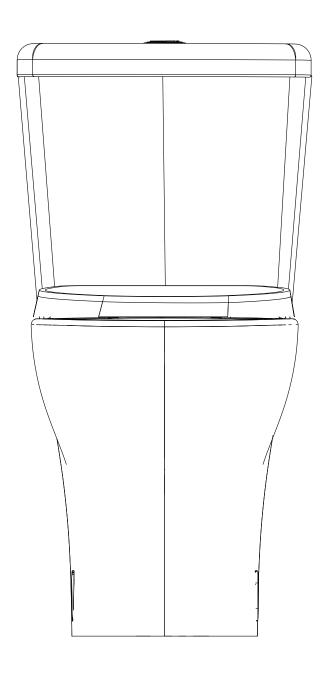

**Drawing Title:** Stealth Phantom Single Flush - Front View

**Drawing #:** Stealth\_SF\_EB\_N7747EB&N7747T

**Scale:** 1 to 5